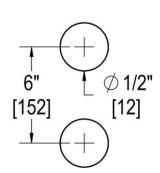

#### **TEMPLATE & INSTALLATION NOTES**

Item requires glass fabrication according to template above and should only be used with tempered safety glass.

| Glass Thickness | 1/4" [6 mm] to 1/2" [12 mm] |
|-----------------|-----------------------------|
| Hole Diameter   | 1/2" [12 mm]                |