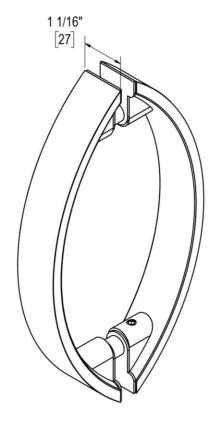

#### **FUNCTION DETAILS & PRODUCT NOTES**

- Product design coordinates with other shower & bathroom hardware in the Aria suite.
- Continuous hardware profile appears to flow through glass.