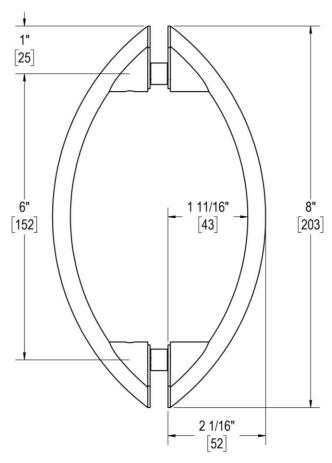

### 6" C/C BACK-TO-BACK PULL

Product Code: L.32.112

#### **TEMPLATE & INSTALLATION NOTES**

Item requires glass fabrication according to template above and should only be used with tempered safety glass.

| Glass Thickness | 1/4" [6 mm] to 1/2" [12 mm] |
|-----------------|-----------------------------|
| Hole Diameter   | 1/2" [12 mm]                |